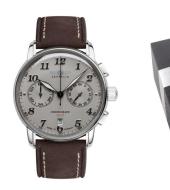

## Zeppelin men's watch 8678-4 Specifications

**BUY NOW** 

Beispielbox

This document contains all the specifications for the Zeppelin LZ-127 8678-4 men's watch. We at the DIALANDO® watch store offer a large selection of authentic watches from the best watch brands in the world.

| PRODUCT EXECUTION |                                             |
|-------------------|---------------------------------------------|
| Display Type      | Analogue                                    |
| Movement type     | Quartz (Battery)                            |
| Movement Name     | Miyota / 6S21                               |
| Functions         | Minute / Date / Chronograph / Hour / Second |

| MEASURES                      |     |
|-------------------------------|-----|
| Case width [mm]               | 43  |
| Case thickness [mm]           | 13  |
| Lug width [mm]                | 22  |
| Max. wrist circumference [mm] | 220 |

| MATERIAL & COLOUR  |                   |
|--------------------|-------------------|
| Strap Material     | Real leather      |
| Strap Colour       | Brown             |
| Case Material      | Stainless steel   |
| Case Colour        | Silver            |
| Case Surface       | Polished / Matted |
| Colour of the dial | Grey              |
| Glass              | Mineral glass     |

| DETAILS         |                                  |
|-----------------|----------------------------------|
| Bezel           | Fixed                            |
| Case Bottom     | Stainless steel bottom (pressed) |
| Clasp           | Pin buckle                       |
| Lighting        | Luminous hands                   |
| Water resistant | 5 ATM                            |