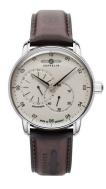

## Zeppelin men's watch 8662-5 Specifications

**BUY NOW** 

This document contains all the specifications for the Zeppelin New Captains Line Autom. 8662-5 men's watch. We at the DIALANDO® watch store offer a large selection of authentic watches from the best watch brands in the world.

| MEASURES            |    |  |  |
|---------------------|----|--|--|
| Case width [mm]     | 43 |  |  |
| Case thickness [mm] | 13 |  |  |

| MATERIAL & COLOUR  |                                |
|--------------------|--------------------------------|
| Strap Material     | Calf leather                   |
| Strap Colour       | Brown                          |
| Case Material      | Stainless steel                |
| Case Colour        | Silver                         |
| Case Surface       | Polished                       |
| Colour of the dial | Cream                          |
| Glass              | Hardened glass / Mineral glass |

| DETAILS         |                        |
|-----------------|------------------------|
| Bezel           | Fixed                  |
| Case Bottom     | Pressed / Glass bottom |
| Clasp           | Buckle                 |
| Lighting        | Luminous dial          |
| Water resistant | 5 ATM                  |