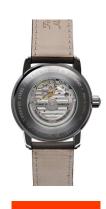

| PRODUCT EXECUTION |                                  |
|-------------------|----------------------------------|
| Display Type      | Analogue                         |
| Movement type     | Automatic                        |
| Functions         | Second / Minute / Hour / 24-Hour |

| DETAILS         |                        |
|-----------------|------------------------|
| Bezel           | Fixed                  |
| Case Bottom     | Pressed / Glass bottom |
| Clasp           | Buckle                 |
| Lighting        | Luminous dial          |
| Water resistant | 5 ATM                  |