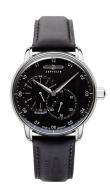

## Zeppelin men's watch 8662-2 Specifications

Calf leather

Stainless steel

Black

**BUY NOW** 

This document contains all the specifications for the Zeppelin New Captains Line Autom. 8662-2 men's watch. We at the DIALANDO® watch store offer a large selection of authentic watches from the best watch brands in the world. https://www.dialando.se/

MATERIAL & COLOUR

Strap Material Strap Colour

Case Material

| PRODUCT EXECUTION |                                  |
|-------------------|----------------------------------|
| Display Type      | Analogue                         |
| Movement type     | Automatic                        |
| Functions         | Second / Minute / Hour / 24-Hour |

| MEASURES            |    |
|---------------------|----|
| Case width [mm]     | 43 |
| Case thickness [mm] | 13 |

| Case Colour        | Silver                         |
|--------------------|--------------------------------|
| Case Surface       | Polished                       |
| Colour of the dial | Black                          |
| Glass              | Hardened glass / Mineral glass |
| DETAILS            |                                |
| Bezel              | Fixed                          |
| Case Bottom        | Pressed / Glass bottom         |
| Clasp              | Buckle                         |
| Water resistant    | 5 ATM                          |