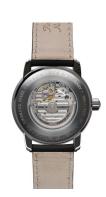

|  | Case Surface       | Ро  |
|--|--------------------|-----|
|  | Colour of the dial | Bla |
|  | Glass              | На  |
|  | DETAILS            |     |
|  | Bezel              | Fix |
|  | Case Bottom        | Pr  |
|  |                    |     |

MATERIAL & COLOUR

Strap Material Strap Colour

Case Material

| PRODUCT EXECUTION |                                  |
|-------------------|----------------------------------|
| Display Type      | Analogue                         |
| Movement type     | Automatic                        |
| Functions         | Second / Minute / Hour / 24-Hour |

| MEASURES            |    |
|---------------------|----|
| Case width [mm]     | 43 |
| Case thickness [mm] | 13 |

| Case Colour        | Silver                         |
|--------------------|--------------------------------|
| Case Surface       | Polished                       |
| Colour of the dial | Black                          |
| Glass              | Hardened glass / Mineral glass |
| DETAILS            |                                |
| Bezel              | Fixed                          |
| Case Bottom        | Pressed / Glass bottom         |
| Clasp              | Buckle                         |
| Water resistant    | 5 ATM                          |