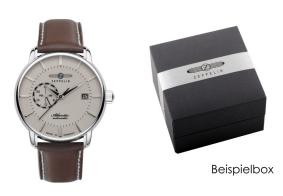

## Zeppelin men's watch 8470-5 Specifications

**BUY NOW** 

This document contains all the specifications for the Zeppelin Atlantic 8470-5 men's watch. We at the DIALANDO® watch store offer a large selection of authentic watches from the best watch brands in the world.

https://www.dialando.se/

| PRODUCT INFORMATION | V             |
|---------------------|---------------|
| EAN                 | 4041338847055 |
| Gender              | Men           |
| Brand               | Zeppelin      |
| Collection          | Atlantic      |
| Warranty [years]    | 2             |

| PRODUCT EXECUTION         |                                                  |
|---------------------------|--------------------------------------------------|
| Display Type              | Analogue                                         |
| Movement type             | Automatic                                        |
| Movement Name             | Cal. 8217 / Fine German                          |
| Functions                 | Minute / Date / Second time zone / Hour / Second |
|                           |                                                  |
|                           |                                                  |
| MEASURES                  |                                                  |
| MEASURES  Case width [mm] | 40                                               |
|                           | 40<br>13                                         |
| Case width [mm]           |                                                  |

| MATERIAL & COLOUR  |                              |
|--------------------|------------------------------|
| Strap Material     | Real leather                 |
| Strap Colour       | Black                        |
| Case Material      | Stainless steel              |
| Case Colour        | Silver                       |
| Case Surface       | Polished / Matted            |
| Colour of the dial | Black                        |
| Glass              | Mineral glass                |
|                    |                              |
| DETAILS            |                              |
| DETAILS<br>Bezel   | Fixed                        |
|                    | Fixed Glass bottom (pressed) |
| Bezel              |                              |