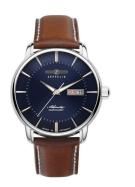

## Zeppelin men's watch 8466-3 Specifications

**BUY NOW** 

This document contains all the specifications for the Zeppelin Atlantic 8466-3 men's watch. We at the DIALANDO® watch store offer a large selection of authentic watches from the best watch brands in the world.

| PRODUCT EXECUTION                  |                                                 |
|------------------------------------|-------------------------------------------------|
| Display Type                       | Analogue                                        |
| Movement type                      | Automatic                                       |
| Movement Name                      | Cal. 8205 / Fine German                         |
| Functions                          | Minute / Date / Day of the week / Hour / Second |
| MEASURES                           |                                                 |
| Case width [mm]                    | 40                                              |
|                                    |                                                 |
| Case thickness [mm]                | 13                                              |
| Case thickness [mm] Lug width [mm] | 13<br>20                                        |

| MATERIAL & COLOUR  |                        |
|--------------------|------------------------|
| Strap Material     | Real leather           |
| Strap Colour       | Brown                  |
| Case Material      | Stainless steel        |
| Case Colour        | Silver                 |
| Case Surface       | Polished / Matted      |
| Colour of the dial | Blue                   |
| Glass              | Mineral glass          |
| DETAILS            |                        |
| Bezel              | Fixed                  |
| Case Bottom        | Glass bottom (pressed) |
| Clasp              | Pin buckle             |
| Water resistant    | 5 ATM                  |