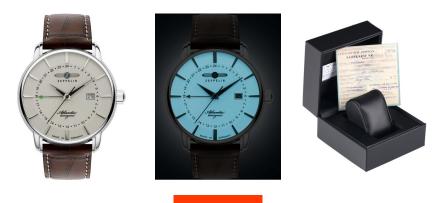

| PRODUCT INFORMATION |                          |  |
|---------------------|--------------------------|--|
| EAN                 | 4041338844252            |  |
| Gender              | Men                      |  |
| Brand               | Zeppelin                 |  |
| Collection          | Atlantic Quarz GMT 41 mm |  |
| Warranty [years]    | 2                        |  |

| MATERIAL & COLOUR  |                 |
|--------------------|-----------------|
| Strap Material     | Real leather    |
| Strap Colour       | Brown           |
| Case Material      | Stainless steel |
| Case Colour        | Silver          |
| Case Surface       | Polished        |
| Colour of the dial | Beige           |
| Glass              | Mineral glass   |

| PRODUCT EXECUTION           |                                                        |
|-----------------------------|--------------------------------------------------------|
| Display Type                | Analogue                                               |
| Movement type               | Quartz (Battery)                                       |
| Movement Name               | Swiss Made / Ronda / 505.24H                           |
| Functions                   | GMT / Date / Second time zone / Hour / Second / Minute |
|                             |                                                        |
| MEASURES                    |                                                        |
| MEASURES<br>Case width [mm] | 41                                                     |
|                             | 41<br>11                                               |
| Case width [mm]             |                                                        |