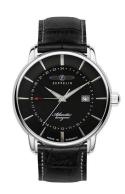

## Zeppelin men's watch 8442-2 Specifications

**BUY NOW** 

This document contains all the specifications for the Zeppelin Atlantic Quarz GMT 8442-2 men's watch. We at the DIALANDO® watch store offer a large selection of authentic watches from the best watch brands in the world.

https://www.dialando.se/

| PRODUCT INFORMATION |                          |
|---------------------|--------------------------|
| EAN                 | 4041338844221            |
| Gender              | Men                      |
| Brand               | Zeppelin                 |
| Collection          | Atlantic Quarz GMT 41 mm |
| Warranty [years]    | 2                        |

| DDODLICT EVECUTION        |                                                        |
|---------------------------|--------------------------------------------------------|
| PRODUCT EXECUTION         |                                                        |
| Display Type              | Analogue                                               |
| Movement type             | Quartz (Battery)                                       |
| Movement Name             | Swiss Made / Ronda / 505.24H                           |
| Functions                 | Date / Second time zone / Hour / Second / Minute / GMT |
|                           |                                                        |
| MEASURES                  |                                                        |
| MEASURES  Case width [mm] | 41                                                     |
|                           | 41<br>11                                               |
| Case width [mm]           |                                                        |

| MATERIAL & COLOUR    |                 |
|----------------------|-----------------|
| Strap Material       | Real leather    |
| Strap Colour         | Black           |
| Case Material        | Stainless steel |
| Case Colour          | Silver          |
| Case Surface         | Polished        |
| Colour of the dial   | Black           |
| Glass                | Mineral glass   |
|                      |                 |
| DETAILS              | Time of Second  |
| <b>DETAILS</b> Bezel | Fixed           |
|                      |                 |
| Bezel                | Fixed           |