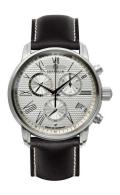

## Zeppelin men's watch 7694-4 Specifications

**BUY NOW** 

This document contains all the specifications for the Zeppelin 7694-4 men's watch. We at the DIALANDO® watch store offer a large selection of authentic watches from the best watch brands in the world.

| PRODUCT EXECUTION         |                                                   |
|---------------------------|---------------------------------------------------|
| Display Type              | Analogue                                          |
| Movement type             | Quartz (Battery)                                  |
| Movement Name             | G10.962 / Swiss Made / ETA                        |
| Functions                 | Date / Chronograph / Hour / Second / Minute / GMT |
|                           |                                                   |
| MEASURES                  |                                                   |
| MEASURES  Case width [mm] | 43                                                |
|                           | 43<br>13                                          |
| Case width [mm]           | · <del>·</del>                                    |

| MATERIAL & COLOUR  |                                  |
|--------------------|----------------------------------|
| Strap Material     | Real leather                     |
| Strap Colour       | Black                            |
| Case Material      | Stainless steel                  |
| Case Colour        | Silver                           |
| Case Surface       | Polished                         |
| Colour of the dial | Silver                           |
| Glass              | Mineral glass                    |
| DETAILS            |                                  |
| Bezel              | Fixed                            |
| Case Bottom        | Stainless steel bottom (screwed) |
| Clasp              | Pin buckle                       |
| Water resistant    | 5 ATM                            |