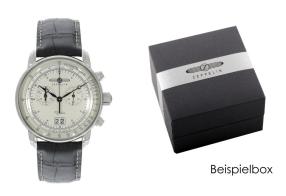

## Zeppelin men's watch 7690-1 Specifications

**BUY NOW** 

This document contains all the specifications for the Zeppelin 100 Jahre Chrono 7690-1 men's watch. We at the DIALANDO® watch store offer a large selection of authentic watches from the best watch brands in the world. https://www.dialando.se/

| PRODUCT INFORMATION |                  |  |
|---------------------|------------------|--|
| EAN                 | 4041338769012    |  |
| Gender              | Men              |  |
| Brand               | Zeppelin         |  |
| Collection          | 100 Jahre Chrono |  |
| Warranty [years]    | 2                |  |

| PRODUCT EXECUTION         |                                             |
|---------------------------|---------------------------------------------|
| Display Type              | Analogue                                    |
| Movement type             | Quartz (Battery)                            |
| Movement Name             | Ronda / 5130.D                              |
| Functions                 | Date / Chronograph / Hour / Second / Minute |
|                           |                                             |
| MEASURES                  |                                             |
| MEASURES  Case width [mm] | 42                                          |
|                           | 42                                          |
| Case width [mm]           | · <del>-</del>                              |

| MATERIAL & COLOUR  |                                  |
|--------------------|----------------------------------|
| Strap Material     | Real leather                     |
| Strap Colour       | Black                            |
| Case Material      | Stainless steel                  |
| Case Colour        | Silver                           |
| Case Surface       | Polished / Matted                |
| Colour of the dial | Silver                           |
| Glass              | Mineral glass                    |
| DETAILS            |                                  |
| Bezel              | Fixed                            |
| Case Bottom        | Stainless steel bottom (screwed) |
| Clasp              | Pin buckle                       |
| Water resistant    | 5 ATM                            |