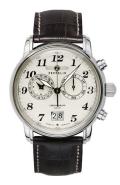

## Zeppelin men's watch 7684-5 Specifications

**BUY NOW** 

This document contains all the specifications for the Zeppelin LZ127 Graf Zeppelin Chrono 7684-5 men's watch. We at the DIALANDO® watch store offer a large selection of authentic watches from the best watch brands in the world.

https://www.dialando.se/

| PRODUCT INFORMATION | I                                |
|---------------------|----------------------------------|
| EAN                 | 4041338768459                    |
| Gender              | Men                              |
| Brand               | Zeppelin                         |
| Collection          | LZ127 Graf Zeppelin Chrono 41 mm |
| Warranty [years]    | 2                                |

| PRODUCT EXECUTION             |                                             |
|-------------------------------|---------------------------------------------|
| Display Type                  | Analogue                                    |
| Movement type                 | Quartz (Battery)                            |
| Movement Name                 | Swiss Made / Ronda / 5020.B                 |
| Functions                     | Hour / Second / Minute / Date / Chronograph |
| MEASURES                      |                                             |
| Case width [mm]               | 41                                          |
| Case thickness [mm]           | 12                                          |
| Lug width [mm]                | 20                                          |
| Max. wrist circumference [mm] | 215                                         |

| MATERIAL & COLOUR  |                                  |
|--------------------|----------------------------------|
| Strap Material     | Real leather                     |
| Strap Colour       | Brown                            |
| Case Material      | Stainless steel                  |
| Case Colour        | Silver                           |
| Case Surface       | Polished                         |
| Colour of the dial | Cream                            |
| Glass              | Mineral glass                    |
| DETAILS            |                                  |
| Bezel              | Fixed                            |
| Case Bottom        | Stainless steel bottom (screwed) |
| Clasp              | Pin buckle                       |
| Water resistant    | 5 ATM                            |