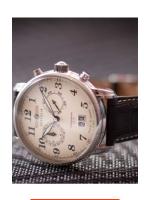

## Zeppelin men's watch 7684-5 Specifications

**BUY NOW** 

This document contains all the specifications for the Zeppelin LZ127 Graf Zeppelin Chrono 7684-5 men's watch. We at the DIALANDO® watch store offer a large selection of authentic watches from the best watch brands in the world.

| PRODUCT EXECUTION             |                                             |
|-------------------------------|---------------------------------------------|
| Display Type                  | Analogue                                    |
| Movement type                 | Quartz (Battery)                            |
| Movement Name                 | Swiss Made / Ronda / 5020.B                 |
| Functions                     | Hour / Second / Minute / Date / Chronograph |
| MEASURES                      |                                             |
| Case width [mm]               | 41                                          |
| Case thickness [mm]           | 12                                          |
| Lug width [mm]                | 20                                          |
| Max. wrist circumference [mm] | 215                                         |

| MATERIAL & COLOUR  |                                  |
|--------------------|----------------------------------|
| Strap Material     | Real leather                     |
| Strap Colour       | Brown                            |
| Case Material      | Stainless steel                  |
| Case Colour        | Silver                           |
| Case Surface       | Polished                         |
| Colour of the dial | Cream                            |
| Glass              | Mineral glass                    |
| DETAILS            |                                  |
| Bezel              | Fixed                            |
| Case Bottom        | Stainless steel bottom (screwed) |
| Clasp              | Pin buckle                       |
| Water resistant    | 5 ATM                            |