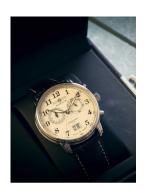

## Zeppelin men's watch 7684-5 Specifications

**BUY NOW** 

This document contains all the specifications for the Zeppelin LZ127 Graf Zeppelin Chrono 7684-5 men's watch. We at the DIALANDO® watch store offer a large selection of authentic watches from the best watch brands in the world.

| PRODUCT EXECUTION             |                                             |
|-------------------------------|---------------------------------------------|
| Display Type                  | Analogue                                    |
| Movement type                 | Quartz (Battery)                            |
| Movement Name                 | Swiss Made / Ronda / 5020.B                 |
| Functions                     | Hour / Second / Minute / Date / Chronograph |
| MEASURES                      |                                             |
| Case width [mm]               | 41                                          |
| Case thickness [mm]           | 12                                          |
| Lug width [mm]                | 20                                          |
| Max. wrist circumference [mm] | 215                                         |

| MATERIAL & COLOUR  |                                  |
|--------------------|----------------------------------|
| Strap Material     | Real leather                     |
| Strap Colour       | Brown                            |
| Case Material      | Stainless steel                  |
| Case Colour        | Silver                           |
| Case Surface       | Polished                         |
| Colour of the dial | Cream                            |
| Glass              | Mineral glass                    |
| DETAILS            |                                  |
| Bezel              | Fixed                            |
| Case Bottom        | Stainless steel bottom (screwed) |
| Clasp              | Pin buckle                       |
| Water resistant    | 5 ATM                            |