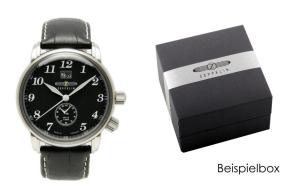

## Zeppelin men's watch 7644-2 Specifications

**BUY NOW** 

This document contains all the specifications for the Zeppelin Graf Zeppelin 7644-2 men's watch. We at the DIALANDO® watch store offer a large selection of authentic watches from the best watch brands in the world.

| PRODUCT EXECUTION        |                                                  |
|--------------------------|--------------------------------------------------|
| Display Type             | Analogue                                         |
| Movement type            | Quartz (Battery)                                 |
| Movement Name            | 6203 / Ronda                                     |
| Functions                | Second time zone / Hour / Second / Minute / Date |
|                          |                                                  |
|                          |                                                  |
| MEASURES                 |                                                  |
| MEASURES Case width [mm] | 43                                               |
|                          | 43<br>12                                         |
| Case width [mm]          | · <del>·</del>                                   |

| MATERIAL & COLOUR  |                                  |
|--------------------|----------------------------------|
| Strap Material     | Real leather                     |
| Strap Colour       | Black                            |
| Case Material      | Stainless steel                  |
| Case Colour        | Silver                           |
| Case Surface       | Polished / Matted                |
| Colour of the dial | Black                            |
| Glass              | Mineral glass                    |
| DETAILS            |                                  |
| Bezel              | Fixed                            |
| Case Bottom        | Stainless steel bottom (screwed) |
| Clasp              | Pin buckle                       |
| Water resistant    | 5 ATM                            |