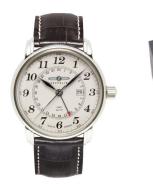

## Zeppelin men's watch 7642-5 Specifications

**BUY NOW** 

Beispielbox

This document contains all the specifications for the Zeppelin LZ-127 7642-5 men's watch. We at the DIALANDO® watch store offer a large selection of authentic watches from the best watch brands in the world.

| PRODUCT EXECUTION                    |                                         |
|--------------------------------------|-----------------------------------------|
| Display Type                         | Analogue                                |
| Movement type                        | Quartz (Battery)                        |
| Movement Name                        | Ronda / 505                             |
| Functions                            | Date / 24-Hour / Hour / Second / Minute |
| MEASURES                             |                                         |
|                                      |                                         |
| Case width [mm]                      | 42                                      |
| Case width [mm]  Case thickness [mm] | 42<br>11                                |
|                                      | <u>-</u>                                |

| MATERIAL & COLOUR  |                                  |
|--------------------|----------------------------------|
| Strap Material     | Real leather                     |
| Strap Colour       | Black                            |
| Case Material      | Stainless steel                  |
| Case Colour        | Silver                           |
| Case Surface       | Polished / Matted                |
| Colour of the dial | Cream                            |
| Glass              | Mineral glass                    |
| DETAILS            |                                  |
| Bezel              | Fixed                            |
| Case Bottom        | Stainless steel bottom (screwed) |
| Clasp              | Pin buckle                       |
| Water resistant    | 5 ATM                            |