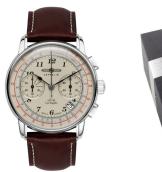

## Zeppelin men's watch 7614-5 Specifications

**BUY NOW** 

This document contains all the specifications for the Zeppelin LZ-127 7614-5 men's watch. We at the DIALANDO® watch store offer a large selection of authentic watches from the best watch brands in the world.

https://www.dialando.se/

| PRODUCT INFORMATION |               |  |
|---------------------|---------------|--|
| EAN                 | 4041338761450 |  |
| Gender              | Men           |  |
| Brand               | Zeppelin      |  |
| Collection          | LZ127         |  |
| Warranty [years]    | 2             |  |

| PRODUCT EXECUTION |                                             |
|-------------------|---------------------------------------------|
| Display Type      | Analogue                                    |
| Movement type     | Quartz (Battery)                            |
| Movement Name     | Miyota / 6S21                               |
| Functions         | Minute / Date / Chronograph / Hour / Second |

| MEASURES                      |     |
|-------------------------------|-----|
| Case width [mm]               | 43  |
| Case thickness [mm]           | 13  |
| Lug width [mm]                | 22  |
| Max. wrist circumference [mm] | 220 |

| MATERIAL & COLOUR  |                   |
|--------------------|-------------------|
| Strap Material     | Real leather      |
| Strap Colour       | Brown             |
| Case Material      | Stainless steel   |
| Case Colour        | Silver            |
| Case Surface       | Polished / Matted |
| Colour of the dial | Cream             |
| Glass              | Mineral glass     |

| DETAILS         |                                  |
|-----------------|----------------------------------|
| Bezel           | Fixed                            |
| Case Bottom     | Stainless steel bottom (pressed) |
| Clasp           | Pin buckle                       |
| Lighting        | Luminous hands                   |
| Water resistant | 5 ATM                            |