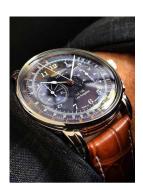

## Zeppelin men's watch 7614-3 Specifications

**BUY NOW** 

This document contains all the specifications for the Zeppelin LZ126 Los Angeles Chrono - 7614-3 men's watch. We at the DIALANDO® watch store offer a large selection of authentic watches from the best watch brands in the world.

| MATERIAL & COLOUR  |                                  |
|--------------------|----------------------------------|
| Strap Material     | Real leather                     |
| Strap Colour       | Brown                            |
| Case Material      | Stainless steel                  |
| Case Colour        | Silver                           |
| Case Surface       | Polished                         |
| Colour of the dial | Blue                             |
| Glass              | Mineral glass                    |
| DETAILS            |                                  |
| Bezel              | Fixed                            |
| Case Bottom        | Stainless steel bottom (pressed) |
| Clasp              | Pin buckle                       |
| Water resistant    | 5 ATM                            |