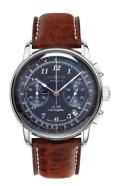

## Zeppelin men's watch 7614-3 Specifications

**BUY NOW** 

This document contains all the specifications for the Zeppelin LZ126 Los Angeles Chrono - 7614-3 men's watch. We at the DIALANDO® watch store offer a large selection of authentic watches from the best watch brands in the world.

| MATERIAL & COLOUR  |                                  |
|--------------------|----------------------------------|
| Strap Material     | Real leather                     |
| Strap Colour       | Brown                            |
| Case Material      | Stainless steel                  |
| Case Colour        | Silver                           |
| Case Surface       | Polished                         |
| Colour of the dial | Blue                             |
| Glass              | Mineral glass                    |
| DETAILS            |                                  |
| Bezel              | Fixed                            |
| Case Bottom        | Stainless steel bottom (pressed) |
| Clasp              | Pin buckle                       |
| Water resistant    | 5 ATM                            |