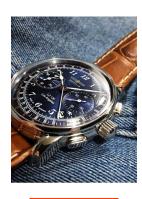

## Zeppelin men's watch 7614-3 Specifications

**BUY NOW** 

This document contains all the specifications for the Zeppelin LZ126 Los Angeles Chrono - 7614-3 men's watch. We at the DIALANDO® watch store offer a large selection of authentic watches from the best watch brands in the world.

| MATERIAL & COLOUR  |                                  |
|--------------------|----------------------------------|
| Strap Material     | Real leather                     |
| Strap Colour       | Brown                            |
| Case Material      | Stainless steel                  |
| Case Colour        | Silver                           |
| Case Surface       | Polished                         |
| Colour of the dial | Blue                             |
| Glass              | Mineral glass                    |
| DETAILS            |                                  |
| Bezel              | Fixed                            |
| Case Bottom        | Stainless steel bottom (pressed) |
| Clasp              | Pin buckle                       |
| Water resistant    | 5 ATM                            |