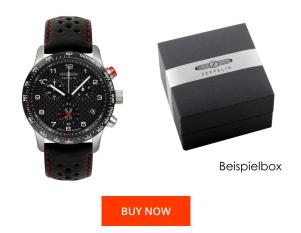

## Zeppelin men's watch 7294-4LB Specifications

This document contains all the specifications for the Zeppelin Night Cruise 7294-4LB men's watch. We at the DIALANDO® watch store offer a large selection of authentic watches from the best watch brands in the world. https://www.dialando.se/