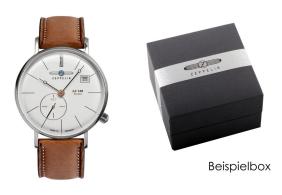

## Zeppelin men's watch 7139-4 Specifications

**BUY NOW** 

This document contains all the specifications for the Zeppelin Rome 7139-4 men's watch. We at the DIALANDO® watch store offer a large selection of authentic watches from the best watch brands in the world.

| PRODUCT EXECUTION             |                               |
|-------------------------------|-------------------------------|
| Display Type                  | Analogue                      |
| Movement type                 | Quartz (Battery)              |
| Movement Name                 | Ronda / 6004.D                |
| Functions                     | Hour / Second / Minute / Date |
| MEASURES                      |                               |
| Case width [mm]               | 36                            |
| Case thickness [mm]           | 9                             |
| Lug width [mm]                | 18                            |
| Max. wrist circumference [mm] | 220                           |

| MATERIAL & COLOUR  |                                  |
|--------------------|----------------------------------|
| Strap Material     | Real leather                     |
| Strap Colour       | Brown                            |
| Case Material      | Stainless steel                  |
| Case Colour        | Silver                           |
| Case Surface       | Polished / Matted                |
| Colour of the dial | Silver                           |
| Glass              | Mineral glass                    |
| DETAILS            |                                  |
| Bezel              | Fixed                            |
| Case Bottom        | Stainless steel bottom (screwed) |
| Clasp              | Pin buckle                       |
| Water resistant    | 5 ATM                            |