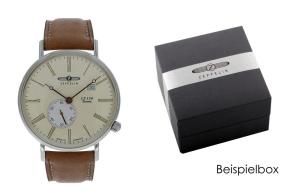

## Zeppelin men's watch 7134-5 Specifications

**BUY NOW** 

This document contains all the specifications for the Zeppelin Rome 7134-5 men's watch. We at the DIALANDO® watch store offer a large selection of authentic watches from the best watch brands in the world.

https://www.dialando.se/

| PRODUCT INFORMATION |               |
|---------------------|---------------|
| EAN                 | 4041338713459 |
| Gender              | Men           |
| Brand               | Zeppelin      |
| Collection          | Rome          |
| Warranty [years]    | 2             |

| PRODUCT EXECUTION         |                               |
|---------------------------|-------------------------------|
| Display Type              | Analogue                      |
| Movement type             | Quartz (Battery)              |
| Movement Name             | 6004.D / Ronda                |
| Functions                 | Hour / Second / Minute / Date |
|                           |                               |
| MEASURES                  |                               |
| MEASURES  Case width [mm] | 40                            |
|                           | 40                            |
| Case width [mm]           | •                             |

| MATERIAL & COLOUR  |                                  |
|--------------------|----------------------------------|
| Strap Material     | Real leather                     |
| Strap Colour       | Brown                            |
| Case Material      | Stainless steel                  |
| Case Colour        | Silver                           |
| Case Surface       | Polished / Matted                |
| Colour of the dial | Cream                            |
| Glass              | Mineral glass                    |
|                    |                                  |
| DETAILS            |                                  |
| Bezel              | Fixed                            |
| Case Bottom        | Stainless steel bottom (pressed) |
| Clasp              | Pin buckle                       |
| Water resistant    | 5 ATM                            |