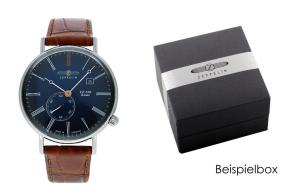

## Zeppelin men's watch 7134-3 Specifications

**BUY NOW** 

This document contains all the specifications for the Zeppelin Rome 7134-3 men's watch. We at the DIALANDO® watch store offer a large selection of authentic watches from the best watch brands in the world. https://www.dialando.se/

| MATERIAL & COLOUR  |                                  |
|--------------------|----------------------------------|
| Strap Material     | Real leather                     |
| Strap Colour       | Brown                            |
| Case Material      | Stainless steel                  |
| Case Colour        | Silver                           |
| Case Surface       | Polished / Matted                |
| Colour of the dial | Blue                             |
| Glass              | Mineral glass                    |
| DETAILS            |                                  |
| Bezel              | Fixed                            |
| Case Bottom        | Stainless steel bottom (pressed) |
| Clasp              | Pin buckle                       |
| Water resistant    | 5 ATM                            |