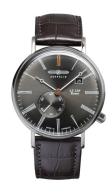

## Zeppelin men's watch 7134-2 Specifications

**BUY NOW** 

This document contains all the specifications for the Zeppelin LZ120 Rome Quarz - 7134-2 men's watch. We at the DIALANDO® watch store offer a large selection of authentic watches from the best watch brands in the world.

https://www.dialando.se/

| PRODUCT INFORMATION |                          |  |
|---------------------|--------------------------|--|
| EAN                 | 4041338713428            |  |
| Gender              | Men                      |  |
| Brand               | Zeppelin                 |  |
| Collection          | LZ120 Rome Quarz - 41 mm |  |
| Warranty [years]    | 2                        |  |

| PRODUCT EXECUTION        |                               |
|--------------------------|-------------------------------|
| Display Type             | Analogue                      |
| Movement type            | Quartz (Battery)              |
| Movement Name            | Swiss Made / Ronda / 6004.D   |
| Functions                | Date / Hour / Second / Minute |
|                          |                               |
| MEASURES                 |                               |
| MEASURES Case width [mm] | 41                            |
|                          | 41                            |
| Case width [mm]          | **                            |

| MATERIAL & COLOUR  |                                  |
|--------------------|----------------------------------|
| Strap Material     | Real leather                     |
| Strap Colour       | Grey                             |
| Case Material      | Stainless steel                  |
| Case Colour        | Silver                           |
| Case Surface       | Polished                         |
| Colour of the dial | Grey                             |
| Glass              | Mineral glass                    |
| DETAILS            |                                  |
| Bezel              | Fixed                            |
| Case Bottom        | Stainless steel bottom (screwed) |
| Clasp              | Pin buckle                       |
| Water resistant    | 5 ATM                            |