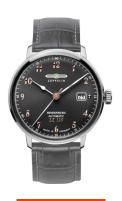

## Zeppelin men's watch 7066-2 Specifications

**BUY NOW** 

This document contains all the specifications for the Zeppelin 7066-2 men's watch. We at the DIALANDO® watch store offer a large selection of authentic watches from the best watch brands in the world.

| PRODUCT EXECUTION             |                               |
|-------------------------------|-------------------------------|
| Display Type                  | Analogue                      |
| Movement type                 | Automatic                     |
| Movement Name                 | 9015 / Miyota                 |
| Functions                     | Hour / Second / Minute / Date |
| MEASURES                      |                               |
| Case width [mm]               | 40                            |
| Case thickness [mm]           | 10                            |
| Lug width [mm]                | 20                            |
| Max. wrist circumference [mm] | 215                           |

| MATERIAL & COLOUR  |                        |
|--------------------|------------------------|
| Strap Material     | Real leather           |
| Strap Colour       | Grey                   |
| Case Material      | Stainless steel        |
| Case Colour        | Silver                 |
| Case Surface       | Polished               |
| Colour of the dial | Grey                   |
| Glass              | Mineral glass          |
|                    |                        |
| DETAILS            |                        |
| Bezel              | Fixed                  |
| Case Bottom        | Glass bottom (screwed) |
| Clasp              | Pin buckle             |
| Water resistant    | 3 ATM                  |