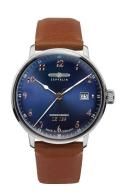

## Zeppelin men's watch 7048-3 Specifications

**BUY NOW** 

This document contains all the specifications for the Zeppelin LZ129 Hindenburg Quarz 7048-3 men's watch. We at the DIALANDO® watch store offer a large selection of authentic watches from the best watch brands in the world.

https://www.dialando.se/

| PRODUCT INFORMATION |                              |  |
|---------------------|------------------------------|--|
| EAN                 | 4041338704839                |  |
| Gender              | Men                          |  |
| Brand               | Zeppelin                     |  |
| Collection          | LZ129 Hindenburg Quarz 40 mm |  |
| Warranty [years]    | 2                            |  |

| PRODUCT EXECUTION         |                               |
|---------------------------|-------------------------------|
| TRODUCT EXECUTION         |                               |
| Display Type              | Analogue                      |
| Movement type             | Quartz (Battery)              |
| Movement Name             | Swiss Made / Ronda / 515      |
| Functions                 | Hour / Second / Minute / Date |
|                           |                               |
|                           |                               |
| MEASURES                  |                               |
| MEASURES  Case width [mm] | 40                            |
|                           | 40                            |
| Case width [mm]           | ·•                            |

| MATERIAL & COLOUR  |                                  |
|--------------------|----------------------------------|
| Strap Material     | Real leather                     |
| Strap Colour       | Brown                            |
| Case Material      | Stainless steel                  |
| Case Colour        | Silver                           |
| Case Surface       | Polished                         |
| Colour of the dial | Blue                             |
| Glass              | Mineral glass                    |
| DETAILS            |                                  |
| Bezel              | Fixed                            |
| Case Bottom        | Stainless steel bottom (screwed) |
| Clasp              | Pin buckle                       |
| Water resistant    | 3 ATM                            |