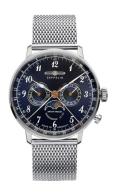

## Zeppelin men's watch 7036M-3 Specifications

**BUY NOW** 

This document contains all the specifications for the Zeppelin Hindenburg LZ129 - 7036M-3 men's watch. We at the DIALANDO® watch store offer a large selection of authentic watches from the best watch brands in the world.

https://www.dialando.se/

| PRODUCT INFORMATION |                          |  |
|---------------------|--------------------------|--|
| EAN                 | 4041338703689            |  |
| Gender              | Men                      |  |
| Brand               | Zeppelin                 |  |
| Collection          | Hindenburg LZ129 - 40 mm |  |
| Warranty [years]    | 2                        |  |

| PRODUCT EXECUTION         |                                                                              |
|---------------------------|------------------------------------------------------------------------------|
| Display Type              | Analogue                                                                     |
| Movement type             | Quartz (Battery)                                                             |
| Movement Name             | Swiss Made / Ronda / 706B                                                    |
| Functions                 | Moon phase / Minute / Week calendar / Day of the week / Date / Hour / Second |
|                           |                                                                              |
| MEASURES                  |                                                                              |
| MEASURES  Case width [mm] | 40                                                                           |
|                           | 40                                                                           |
| Case width [mm]           |                                                                              |

| MATERIAL & COLOUR  |                 |
|--------------------|-----------------|
| Strap Material     | Stainless steel |
| Strap Colour       | Silver          |
| Case Material      | Stainless steel |
| Case Colour        | Silver          |
| Case Surface       | Polished        |
| Colour of the dial | Blue            |
| Glass              | Hesalite glass  |
|                    |                 |
| DETAILS            |                 |
|                    |                 |

| DETAILS         |                                  |
|-----------------|----------------------------------|
| Bezel           | Fixed                            |
| Case Bottom     | Stainless steel bottom (screwed) |
| Clasp           | Pin buckle                       |
| Water resistant | 3 ATM                            |