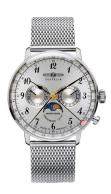

## Zeppelin men's watch 7036M-1 Specifications

**BUY NOW** 

This document contains all the specifications for the Zeppelin Hindenburg LZ129 - 7036M-1 men's watch. We at the DIALANDO® watch store offer a large selection of authentic watches from the best watch brands in the world.

https://www.dialando.se/

| PRODUCT INFORMATION | N                        |
|---------------------|--------------------------|
| EAN                 | 4041338703665            |
| Gender              | Men                      |
| Brand               | Zeppelin                 |
| Collection          | Hindenburg LZ129 - 40 mm |
| Warranty [years]    | 2                        |

| PRODUCT EXECUTION         |                                                                              |
|---------------------------|------------------------------------------------------------------------------|
| Display Type              | Analogue                                                                     |
| Movement type             | Quartz (Battery)                                                             |
| Movement Name             | Ronda / 706B / Swiss Made                                                    |
| Functions                 | Moon phase / Minute / Week calendar / Day of the week / Date / Hour / Second |
|                           |                                                                              |
| MEASURES                  |                                                                              |
| MEASURES  Case width [mm] | 40                                                                           |
|                           | 40<br>10                                                                     |
| Case width [mm]           | · ·                                                                          |

| MATERIAL & COLOUR  |                                        |
|--------------------|----------------------------------------|
| Strap Material     | Stainless steel                        |
| Strap Colour       | Silver                                 |
| Case Material      | Stainless steel                        |
| Case Colour        | Silver                                 |
| Case Surface       | Polished                               |
| Colour of the dial | Silver                                 |
| Glass              | Hesalite glass                         |
| DETAILS            |                                        |
| DETAILS            |                                        |
| Bezel              | Fixed                                  |
|                    | Fixed Stainless steel bottom (screwed) |
| Bezel              |                                        |