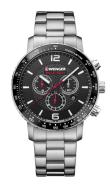

https://www.dialando.se/

| PRODUCT INFORMATION |                      |  |
|---------------------|----------------------|--|
| EAN                 | 7630000727527        |  |
| Gender              | Men                  |  |
| Brand               | Wenger               |  |
| Collection          | Roadster Black Night |  |
| Warranty [years]    | 2                    |  |

| PRODUCT EXECUTION |                                             |
|-------------------|---------------------------------------------|
| Display Type      | Analogue                                    |
| Movement type     | Quartz (Battery)                            |
| Functions         | Second / Minute / Date / Chronograph / Hour |

| MEASURES                      |     |
|-------------------------------|-----|
| Case width [mm]               | 44  |
| Case thickness [mm]           | 12  |
| Lug width [mm]                | 20  |
| Max. wrist circumference [mm] | 220 |

| MATERIAL & COLOUR  |                   |
|--------------------|-------------------|
| Strap Material     | Stainless steel   |
| Strap Colour       | Silver            |
| Case Material      | Stainless steel   |
| Case Colour        | Silver            |
| Case Surface       | Polished / Matted |
| Colour of the dial | Black             |
| Glass              | Sapphire glass    |

| DETAILS         |                                  |
|-----------------|----------------------------------|
| Bezel           | Rotatable / Left side            |
| Case Bottom     | Stainless steel bottom (screwed) |
| Clasp           | Folding clasp                    |
| Lighting        | Luminous hands                   |
| Water resistant | 10 ATM                           |