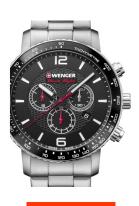

https://www.dialando.se/

| PRODUCT INFORMATION |                      |  |
|---------------------|----------------------|--|
| EAN                 | 7630000727527        |  |
| Gender              | Men                  |  |
| Brand               | Wenger               |  |
| Collection          | Roadster Black Night |  |
| Warranty [years]    | 2                    |  |

| PRODUCT EXECUTION |                                             |
|-------------------|---------------------------------------------|
| Display Type      | Analogue                                    |
| Movement type     | Quartz (Battery)                            |
| Functions         | Second / Minute / Date / Chronograph / Hour |

| MEASURES                      |     |
|-------------------------------|-----|
| Case width [mm]               | 44  |
| Case thickness [mm]           | 12  |
| Lug width [mm]                | 20  |
| Max. wrist circumference [mm] | 220 |

| MATERIAL & COLOUR  |                   |
|--------------------|-------------------|
| Strap Material     | Stainless steel   |
| Strap Colour       | Silver            |
| Case Material      | Stainless steel   |
| Case Colour        | Silver            |
| Case Surface       | Polished / Matted |
| Colour of the dial | Black             |
| Glass              | Sapphire glass    |

| DETAILS         |                                  |
|-----------------|----------------------------------|
| Bezel           | Rotatable / Left side            |
| Case Bottom     | Stainless steel bottom (screwed) |
| Clasp           | Folding clasp                    |
| Lighting        | Luminous hands                   |
| Water resistant | 10 ATM                           |