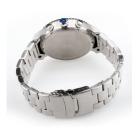

| MATERIAL & COLOUR  |                   |
|--------------------|-------------------|
| Strap Material     | Stainless steel   |
| Strap Colour       | Silver            |
| Case Material      | Stainless steel   |
| Case Colour        | Silver            |
| Case Surface       | Polished / Matted |
| Colour of the dial | Black             |
| Glass              | Sapphire glass    |

| DETAILS         |                                  |
|-----------------|----------------------------------|
| Bezel           | Rotatable / Left side            |
| Case Bottom     | Stainless steel bottom (screwed) |
| Clasp           | Folding clasp                    |
| Lighting        | Luminous hands                   |
| Water resistant | 10 ATM                           |