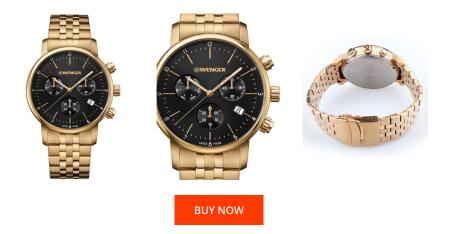

## **DIALANDO**<sup>®</sup>

Wenger men's watch 01.1743.103 Specifications

This document contains all the specifications for the Wenger Urban Classic 01.1743.103 men's watch. We at the DIALANDO® watch store offer a large selection of authentic watches from the best watch brands in the world. https://www.dialando.se/

| MATERIAL & COLOURStrap MaterialStainless steelStrap ColourGoldCase MaterialStainless steelCase ColourGoldCase SurfacePolished / MattedColour of the dialBlackGlassSapphire glass |                    |                   |
|----------------------------------------------------------------------------------------------------------------------------------------------------------------------------------|--------------------|-------------------|
| Strap ColourGoldCase MaterialStainless steelCase ColourGoldCase SurfacePolished / MattedColour of the dialBlack                                                                  | MATERIAL & COLOUR  |                   |
| Case MaterialStainless steelCase ColourGoldCase SurfacePolished / MattedColour of the dialBlack                                                                                  | Strap Material     | Stainless steel   |
| Case ColourGoldCase SurfacePolished / MattedColour of the dialBlack                                                                                                              | Strap Colour       | Gold              |
| Case Surface Polished / Matted   Colour of the dial Black                                                                                                                        | Case Material      | Stainless steel   |
| Colour of the dial Black                                                                                                                                                         | Case Colour        | Gold              |
|                                                                                                                                                                                  | Case Surface       | Polished / Matted |
| Glass Sapphire glass                                                                                                                                                             | Colour of the dial | Black             |
|                                                                                                                                                                                  | Glass              | Sapphire glass    |

| PRODUCT EXECUTION |                                             |
|-------------------|---------------------------------------------|
| Display Type      | Analogue                                    |
| Movement type     | Quartz (Battery)                            |
| Functions         | Chronograph / Hour / Second / Minute / Date |

| DETAILS         |                                   |
|-----------------|-----------------------------------|
| Bezel           | Fixed                             |
| Case Bottom     | Stainless steel bottom (screwed)  |
| Clasp           | Folding clasp                     |
| Lighting        | Luminous hands / Luminous indexes |
| Water resistant | 10 ATM                            |