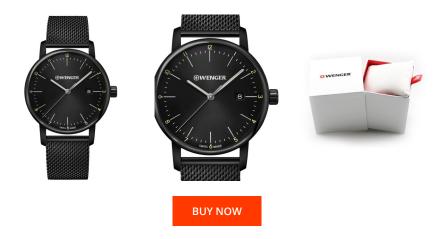

## Wenger men's watch 01.1741.137 Specifications

This document contains all the specifications for the Wenger Urban Klassik 01.1741.137 men's watch. We at the DIALANDO® watch store offer a large selection of authentic watches from the best watch brands in the world.

| PRODUCT EXECUTION |                               |
|-------------------|-------------------------------|
| Display Type      | Analogue                      |
| Movement type     | Quartz (Battery)              |
| Movement Name     | Ronda / 515                   |
| Functions         | Second / Minute / Date / Hour |

| MEASURES                      |     |
|-------------------------------|-----|
| Case width [mm]               | 42  |
| Case thickness [mm]           | 10  |
| Lug width [mm]                | 22  |
| Max. wrist circumference [mm] | 220 |

| MATERIAL & COLOUR  |                   |
|--------------------|-------------------|
| Strap Material     | Stainless steel   |
| Strap Colour       | Black             |
| Case Material      | Stainless steel   |
| Case Colour        | Black             |
| Case Surface       | Polished / Matted |
| Colour of the dial | Black             |
| Glass              | Sapphire glass    |
|                    |                   |
|                    |                   |

| DETAILS         |                                   |
|-----------------|-----------------------------------|
| Bezel           | Fixed                             |
| Case Bottom     | Stainless steel bottom (screwed)  |
| Clasp           | Pin buckle                        |
| Lighting        | Luminous hands / Luminous indexes |
| Water resistant | 10 ATM                            |