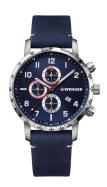

## Wenger men's watch 01.1543.109 Specifications

**BUY NOW** 

This document contains all the specifications for the Wenger Attitude 01.1543.109 men's watch. We at the DIALANDO® watch store offer a large selection of authentic watches from the best watch brands in the world.

| PRODUCT EXECUTION |                                             |
|-------------------|---------------------------------------------|
| Display Type      | Analogue                                    |
| Movement type     | Quartz (Battery)                            |
| Movement Name     | 3540D / Swiss Made / Ronda                  |
| Functions         | Hour / Second / Minute / Date / Chronograph |

| MEASURES                      |     |
|-------------------------------|-----|
| Case width [mm]               | 44  |
| Case thickness [mm]           | 12  |
| Lug width [mm]                | 22  |
| Max. wrist circumference [mm] | 230 |

| MATERIAL & COLOUR  |                   |
|--------------------|-------------------|
| Strap Material     | Real leather      |
| Strap Colour       | Blue              |
| Case Material      | Stainless steel   |
| Case Colour        | Silver            |
| Case Surface       | Matted / Polished |
| Colour of the dial | Blue              |
| Glass              | Sapphire glass    |

| DETAILS         |                                  |
|-----------------|----------------------------------|
| Bezel           | Fixed                            |
| Case Bottom     | Stainless steel bottom (screwed) |
| Clasp           | Pin buckle                       |
| Lighting        | Luminous hands                   |
| Water resistant | 10 ATM                           |