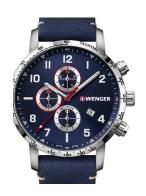

## Wenger men's watch 01.1543.109 Specifications

**BUY NOW** 

This document contains all the specifications for the Wenger Attitude 01.1543.109 men's watch. We at the DIALANDO® watch store offer a large selection of authentic watches from the best watch brands in the world.

| PRODUCT EXECUTION |                                             |
|-------------------|---------------------------------------------|
| Display Type      | Analogue                                    |
| Movement type     | Quartz (Battery)                            |
| Movement Name     | 3540D / Swiss Made / Ronda                  |
| Functions         | Hour / Second / Minute / Date / Chronograph |

| MEASURES                      |     |
|-------------------------------|-----|
| Case width [mm]               | 44  |
| Case thickness [mm]           | 12  |
| Lug width [mm]                | 22  |
| Max. wrist circumference [mm] | 230 |

| MATERIAL & COLOUR  |                   |
|--------------------|-------------------|
| Strap Material     | Real leather      |
| Strap Colour       | Blue              |
| Case Material      | Stainless steel   |
| Case Colour        | Silver            |
| Case Surface       | Matted / Polished |
| Colour of the dial | Blue              |
| Glass              | Sapphire glass    |

| DETAILS         |                                  |
|-----------------|----------------------------------|
| Bezel           | Fixed                            |
| Case Bottom     | Stainless steel bottom (screwed) |
| Clasp           | Pin buckle                       |
| Lighting        | Luminous hands                   |
| Water resistant | 10 ATM                           |