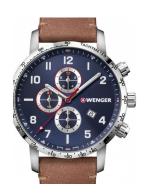

## Wenger men's watch 01.1543.108 Specifications

**BUY NOW** 

This document contains all the specifications for the Wenger Attitude 01.1543.108 men's watch. We at the DIALANDO® watch store offer a large selection of authentic watches from the best watch brands in the world.

https://www.dialando.se/

| PRODUCT INFORMATION |               |  |
|---------------------|---------------|--|
| EAN                 | 7630000731845 |  |
| Gender              | Men           |  |
| Brand               | Wenger        |  |
| Collection          | Attitude      |  |
| Warranty [vears]    | 2             |  |

| PRODUCT EXECUTION |                                             |
|-------------------|---------------------------------------------|
| Display Type      | Analogue                                    |
| Movement type     | Quartz (Battery)                            |
| Movement Name     | Swiss Made / Ronda / 3540D                  |
| Functions         | Second / Minute / Date / Chronograph / Hour |

| MEASURES                      |     |
|-------------------------------|-----|
| Case width [mm]               | 44  |
| Case thickness [mm]           | 12  |
| Lug width [mm]                | 22  |
| Max. wrist circumference [mm] | 230 |

| MATERIAL & COLOUR  |                   |
|--------------------|-------------------|
| Strap Material     | Real leather      |
| Strap Colour       | Brown             |
| Case Material      | Stainless steel   |
| Case Colour        | Silver            |
| Case Surface       | Polished / Matted |
| Colour of the dial | Blue              |
| Glass              | Sapphire glass    |

| DETAILS         |                                  |
|-----------------|----------------------------------|
| Bezel           | Fixed                            |
| Case Bottom     | Stainless steel bottom (screwed) |
| Clasp           | Pin buckle                       |
| Lighting        | Luminous hands                   |
| Water resistant | 10 ATM                           |