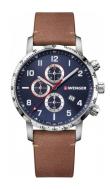

## Wenger men's watch 01.1543.108 Specifications

**BUY NOW** 

This document contains all the specifications for the Wenger Attitude 01.1543.108 men's watch. We at the DIALANDO® watch store offer a large selection of authentic watches from the best watch brands in the world.

https://www.dialando.se/

| PRODUCT INFORMATION |               |  |
|---------------------|---------------|--|
| EAN                 | 7630000731845 |  |
| Gender              | Men           |  |
| Brand               | Wenger        |  |
| Collection          | Attitude      |  |
| Warranty [vears]    | 2             |  |

| PRODUCT EXECUTION |                                             |
|-------------------|---------------------------------------------|
| Display Type      | Analogue                                    |
| Movement type     | Quartz (Battery)                            |
| Movement Name     | Swiss Made / Ronda / 3540D                  |
| Functions         | Second / Minute / Date / Chronograph / Hour |

| MEASURES                      |     |
|-------------------------------|-----|
| Case width [mm]               | 44  |
| Case thickness [mm]           | 12  |
| Lug width [mm]                | 22  |
| Max. wrist circumference [mm] | 230 |

| MATERIAL & COLOUR  |                   |
|--------------------|-------------------|
| Strap Material     | Real leather      |
| Strap Colour       | Brown             |
| Case Material      | Stainless steel   |
| Case Colour        | Silver            |
| Case Surface       | Polished / Matted |
| Colour of the dial | Blue              |
| Glass              | Sapphire glass    |

| DETAILS         |                                  |
|-----------------|----------------------------------|
| Bezel           | Fixed                            |
| Case Bottom     | Stainless steel bottom (screwed) |
| Clasp           | Pin buckle                       |
| Lighting        | Luminous hands                   |
| Water resistant | 10 ATM                           |