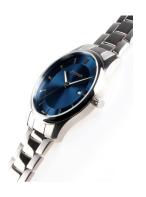

## Wenger men's watch 01.1441.117 Specifications

**BUY NOW** 

This document contains all the specifications for the Wenger City Classic 01.1441.117 men's watch. We at the DIALANDO® watch store offer a large selection of authentic watches from the best watch brands in the world.

| MATERIAL & COLOUR  |                   |
|--------------------|-------------------|
| Strap Material     | Stainless steel   |
| Strap Colour       | Silver            |
| Case Material      | Stainless steel   |
| Case Colour        | Silver            |
| Case Surface       | Polished / Matted |
| Colour of the dial | Blue              |
| Glass              | Sapphire glass    |

| DETAILS         |                                  |
|-----------------|----------------------------------|
| Bezel           | Fixed                            |
| Case Bottom     | Stainless steel bottom (pressed) |
| Clasp           | Pin buckle                       |
| Lighting        | Luminous hands                   |
| Water resistant | 3 ATM                            |