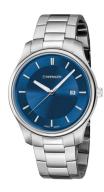

## Wenger men's watch 01.1441.117 Specifications

**BUY NOW** 

This document contains all the specifications for the Wenger City Classic 01.1441.117 men's watch. We at the DIALANDO® watch store offer a large selection of authentic watches from the best watch brands in the world.

| MATERIAL & COLOUR  |                   |
|--------------------|-------------------|
| Strap Material     | Stainless steel   |
| Strap Colour       | Silver            |
| Case Material      | Stainless steel   |
| Case Colour        | Silver            |
| Case Surface       | Polished / Matted |
| Colour of the dial | Blue              |
| Glass              | Sapphire glass    |

| DETAILS         |                                  |
|-----------------|----------------------------------|
| Bezel           | Fixed                            |
| Case Bottom     | Stainless steel bottom (pressed) |
| Clasp           | Pin buckle                       |
| Lighting        | Luminous hands                   |
| Water resistant | 3 ATM                            |