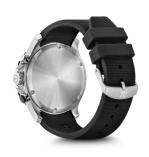

| MATERIAL & COLOUR  |                                     |
|--------------------|-------------------------------------|
| Strap Material     | Silicone                            |
| Strap Colour       | Black                               |
| Case Material      | Stainless steel                     |
| Case Colour        | Black / Silver                      |
| Case Surface       | Matted                              |
| Colour of the dial | Black                               |
| Glass              | Mineral glass with sapphire coating |

| DETAILS         |                                   |
|-----------------|-----------------------------------|
| Bezel           | Rotatable / Left side             |
| Case Bottom     | Stainless steel bottom (screwed)  |
| Crown           | Screwed                           |
| Clasp           | Pin buckle                        |
| Lighting        | Luminous indexes / Luminous hands |
| Water resistant | 20 ATM                            |