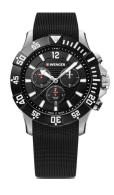

## Wenger men's watch 01.0643.118 Specifications

**BUY NOW** 

This document contains all the specifications for the Wenger Seaforce Chrono 200M - 01.0643.118 men's watch. We at the DIALANDO® watch store offer a large selection of authentic watches from the best watch brands in the world.

https://www.dialando.se/

| PRODUCT INFORMATION |                              |
|---------------------|------------------------------|
| EAN                 | 7611160124999                |
| Gender              | Men                          |
| Brand               | Wenger                       |
| Collection          | Seaforce Chrono 200M - 43 mm |
| Warranty [years]    | 2                            |

| PRODUCT EXECUTION |                                             |
|-------------------|---------------------------------------------|
| Display Type      | Analogue                                    |
| Movement type     | Quartz (Battery)                            |
| Movement Name     | 5030.D / Ronda                              |
| Functions         | Minute / Second / Hour / Chronograph / Date |

| MEASURES                      |     |
|-------------------------------|-----|
| Case width [mm]               | 43  |
| Case thickness [mm]           | 12  |
| Lug width [mm]                | 22  |
| Max. wrist circumference [mm] | 210 |

| MATERIAL & COLOUR  |                                     |
|--------------------|-------------------------------------|
| Strap Material     | Silicone                            |
| Strap Colour       | Black                               |
| Case Material      | Stainless steel                     |
| Case Colour        | Black / Silver                      |
| Case Surface       | Matted                              |
| Colour of the dial | Black                               |
| Glass              | Mineral glass with sapphire coating |

| DETAILS         |                                   |
|-----------------|-----------------------------------|
| Bezel           | Rotatable / Left side             |
| Case Bottom     | Stainless steel bottom (screwed)  |
| Crown           | Screwed                           |
| Clasp           | Pin buckle                        |
| Lighting        | Luminous indexes / Luminous hands |
| Water resistant | 20 ATM                            |