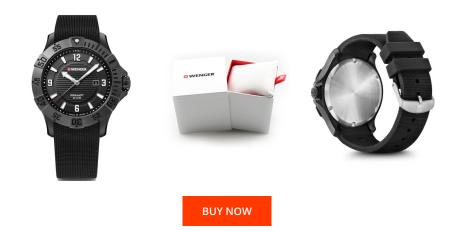

## **DIALANDO**<sup>®</sup>

Wenger men's watch 01.0641.134 Specifications

This document contains all the specifications for the Wenger Seaforce Diver 200M - 01.0641.134 men's watch. We at the DIALANDO® watch store offer a large selection of authentic watches from the best watch brands in the world. https://www.dialando.se/

| PRODUCT INFORMATION |                             |  |
|---------------------|-----------------------------|--|
| EAN                 | 7611160093868               |  |
| Gender              | Men                         |  |
| Brand               | Wenger                      |  |
| Collection          | Seaforce Diver 200M - 43 mm |  |
| Warranty [years]    | 2                           |  |

| MATERIAL & COLOUR  |                                     |
|--------------------|-------------------------------------|
| Strap Material     | Silicone                            |
| Strap Colour       | Black                               |
| Case Material      | Stainless steel                     |
| Case Colour        | Black                               |
| Case Surface       | Matted                              |
| Colour of the dial | Black                               |
| Glass              | Mineral glass with sapphire coating |

| PRODUCT EXECUTION |                               |
|-------------------|-------------------------------|
| Display Type      | Analogue                      |
| Movement type     | Quartz (Battery)              |
| Movement Name     | 515 / Ronda                   |
| Functions         | Minute / Second / Hour / Date |

| DETAILS         |                                   |
|-----------------|-----------------------------------|
| Bezel           | Rotatable / Left side             |
| Case Bottom     | Stainless steel bottom (screwed)  |
| Crown           | Screwed                           |
| Clasp           | Pin buckle                        |
| Lighting        | Luminous indexes / Luminous hands |
| Water resistant | 20 ATM                            |