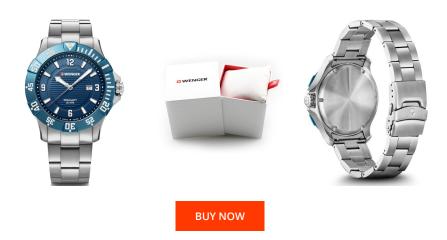

## Wenger men's watch 01.0641.133 Specifications

This document contains all the specifications for the Wenger Seaforce Diver 200M - 01.0641.133 men's watch. We at the DIALANDO® watch store offer a large selection of authentic watches from the best watch brands in the world.

https://www.dialando.se/

| PRODUCT INFORMATION |                             |  |
|---------------------|-----------------------------|--|
| EAN                 | 7611160093851               |  |
| Gender              | Men                         |  |
| Brand               | Wenger                      |  |
| Collection          | Seaforce Diver 200M - 43 mm |  |
| Warranty [years]    | 2                           |  |

| MATERIAL & COLOUR  |                                     |
|--------------------|-------------------------------------|
| Strap Material     | Stainless steel                     |
| Strap Colour       | Silver                              |
| Case Material      | Stainless steel                     |
| Case Colour        | Blue / Silver                       |
| Case Surface       | Matted                              |
| Colour of the dial | Blue                                |
| Glass              | Mineral glass with sapphire coating |

| DETAILS         |                                   |
|-----------------|-----------------------------------|
| Bezel           | Rotatable / Left side             |
| Case Bottom     | Stainless steel bottom (screwed)  |
| Crown           | Screwed                           |
| Clasp           | Folding clasp                     |
| Lighting        | Luminous indexes / Luminous hands |
| Water resistant | 20 ATM                            |