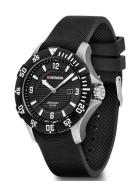

https://www.dialando.se/

| PRODUCT INFORMATION |                             |
|---------------------|-----------------------------|
| EAN                 | 7611160093844               |
| Gender              | Men                         |
| Brand               | Wenger                      |
| Collection          | Seaforce Diver 200M - 43 mm |
| Warranty [years]    | 2                           |

| PRODUCT EXECUTION |                               |
|-------------------|-------------------------------|
| Display Type      | Analogue                      |
| Movement type     | Quartz (Battery)              |
| Movement Name     | 515 / Ronda                   |
| Functions         | Hour / Date / Minute / Second |

| MEASURES                      |     |
|-------------------------------|-----|
| Case width [mm]               | 43  |
| Case thickness [mm]           | 12  |
| Lug width [mm]                | 22  |
| Max. wrist circumference [mm] | 210 |

| MATERIAL & COLOUR  |                                     |
|--------------------|-------------------------------------|
| Strap Material     | Silicone                            |
| Strap Colour       | Black                               |
| Case Material      | Stainless steel                     |
| Case Colour        | Black / Silver                      |
| Case Surface       | Matted                              |
| Colour of the dial | Black                               |
| Glass              | Mineral glass with sapphire coating |

| DETAILS         |                                   |
|-----------------|-----------------------------------|
| Bezel           | Rotatable / Left side             |
| Case Bottom     | Stainless steel bottom (screwed)  |
| Crown           | Screwed                           |
| Clasp           | Pin buckle                        |
| Lighting        | Luminous indexes / Luminous hands |
| Water resistant | 20 ATM                            |