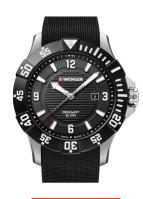

https://www.dialando.se/

| PRODUCT INFORMATION |                             |
|---------------------|-----------------------------|
| EAN                 | 7611160093844               |
| Gender              | Men                         |
| Brand               | Wenger                      |
| Collection          | Seaforce Diver 200M - 43 mm |
| Warranty [years]    | 2                           |

| PRODUCT EXECUTION |                               |
|-------------------|-------------------------------|
| Display Type      | Analogue                      |
| Movement type     | Quartz (Battery)              |
| Movement Name     | 515 / Ronda                   |
| Functions         | Hour / Date / Minute / Second |

| MEASURES                      |     |
|-------------------------------|-----|
| Case width [mm]               | 43  |
| Case thickness [mm]           | 12  |
| Lug width [mm]                | 22  |
| Max. wrist circumference [mm] | 210 |

| MATERIAL & COLOUR  |                                     |
|--------------------|-------------------------------------|
| Strap Material     | Silicone                            |
| Strap Colour       | Black                               |
| Case Material      | Stainless steel                     |
| Case Colour        | Black / Silver                      |
| Case Surface       | Matted                              |
| Colour of the dial | Black                               |
| Glass              | Mineral glass with sapphire coating |

| DETAILS         |                                   |
|-----------------|-----------------------------------|
| Bezel           | Rotatable / Left side             |
| Case Bottom     | Stainless steel bottom (screwed)  |
| Crown           | Screwed                           |
| Clasp           | Pin buckle                        |
| Lighting        | Luminous indexes / Luminous hands |
| Water resistant | 20 ATM                            |