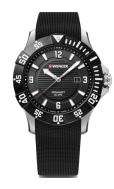

https://www.dialando.se/

| PRODUCT INFORMATION |                             |
|---------------------|-----------------------------|
| EAN                 | 7611160093844               |
| Gender              | Men                         |
| Brand               | Wenger                      |
| Collection          | Seaforce Diver 200M - 43 mm |
| Warranty [years]    | 2                           |

| PRODUCT EXECUTION |                               |
|-------------------|-------------------------------|
| Display Type      | Analogue                      |
| Movement type     | Quartz (Battery)              |
| Movement Name     | 515 / Ronda                   |
| Functions         | Hour / Date / Minute / Second |

| MEASURES                      |     |
|-------------------------------|-----|
| Case width [mm]               | 43  |
| Case thickness [mm]           | 12  |
| Lug width [mm]                | 22  |
| Max. wrist circumference [mm] | 210 |

| MATERIAL & COLOUR  |                                     |
|--------------------|-------------------------------------|
| Strap Material     | Silicone                            |
| Strap Colour       | Black                               |
| Case Material      | Stainless steel                     |
| Case Colour        | Black / Silver                      |
| Case Surface       | Matted                              |
| Colour of the dial | Black                               |
| Glass              | Mineral glass with sapphire coating |

| DETAILS         |                                   |
|-----------------|-----------------------------------|
| Bezel           | Rotatable / Left side             |
| Case Bottom     | Stainless steel bottom (screwed)  |
| Crown           | Screwed                           |
| Clasp           | Pin buckle                        |
| Lighting        | Luminous indexes / Luminous hands |
| Water resistant | 20 ATM                            |