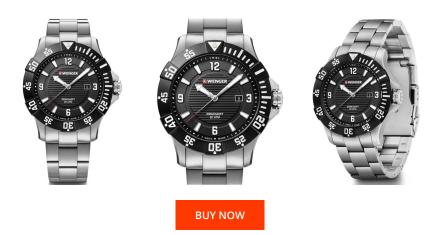

## Wenger men's watch 01.0641.131 Specifications

This document contains all the specifications for the Wenger Seaforce Diver 200M - 01.0641.131 men's watch. We at the DIALANDO® watch store offer a large selection of authentic watches from the best watch brands in the world. https://www.dialando.se/

| PRODUCT INFORMATION |                             |  |
|---------------------|-----------------------------|--|
| EAN                 | 7611160093837               |  |
| Gender              | Men                         |  |
| Brand               | Wenger                      |  |
| Collection          | Seaforce Diver 200M - 43 mm |  |
| Warranty [years]    | 2                           |  |

| MATERIAL & COLOUR  |                                     |
|--------------------|-------------------------------------|
| Strap Material     | Stainless steel                     |
| Strap Colour       | Silver                              |
| Case Material      | Stainless steel                     |
| Case Colour        | Black / Silver                      |
| Case Surface       | Matted                              |
| Colour of the dial | Black                               |
| Glass              | Mineral glass with sapphire coating |

| PRODUCT EXECUTION |                               |
|-------------------|-------------------------------|
| Display Type      | Analogue                      |
| Movement type     | Quartz (Battery)              |
| Movement Name     | Ronda / 515                   |
| Functions         | Date / Minute / Second / Hour |

| DETAILS         |                                   |
|-----------------|-----------------------------------|
| Bezel           | Rotatable / Left side             |
| Case Bottom     | Stainless steel bottom (screwed)  |
| Crown           | Screwed                           |
| Clasp           | Folding clasp                     |
| Lighting        | Luminous indexes / Luminous hands |
| Water resistant | 20 ATM                            |

## MEASURES

| Case width [mm]                  | 43  |
|----------------------------------|-----|
| Case thickness [mm]              | 12  |
| Lug width [mm]                   | 22  |
| Max. wrist<br>circumference [mm] | 210 |