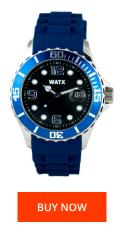

## **DIALANDO**<sup>®</sup>

Watx men's watch RWA9020 Specifications

This document contains all the specifications for the Watx RWA9020 men's watch. We at the DIALANDO® watch store offer a large selection of authentic watches from the best watch brands in the world. https://www.dialando.se/

| RODUCT INFORMATION |                  | MATERIAL & COLOUR  |               |
|--------------------|------------------|--------------------|---------------|
|                    | 8431242482439    | Strap Material     | Rubber        |
| r                  | Men              | Strap Colour       | Blue          |
| anty [years]       | 2                | Colour of the dial | Black         |
|                    |                  | Glass              | Mineral glass |
|                    |                  |                    |               |
| T EXECUTION        |                  | DETAILS            |               |
| rpe                | Analogue         | Clasp              | Buckle        |
| nt type            | Quartz (Battery) | Water resistant    | 5 ATM         |
|                    |                  |                    |               |
| S                  |                  |                    |               |
| th [mm]            | 42               |                    |               |
|                    |                  |                    |               |