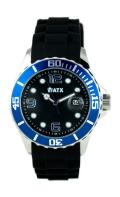

## Watx men's watch RWA9019 Specifications

**BUY NOW** 

This document contains all the specifications for the Watx RWA9019 men's watch. We at the DIALANDO® watch store offer a large selection of authentic watches from the best watch brands in the world.

https://www.dialando.se/

| PRODUCT INFORMATION | V                |
|---------------------|------------------|
| EAN                 | 8431242482422    |
| Gender              | Men              |
| Warranty [years]    | 2                |
| PRODUCT EXECUTION   |                  |
| Display Type        | Analogue         |
| Movement type       | Quartz (Battery) |
| MEASURES            |                  |
| Case width [mm]     | 42               |

| MATERIAL & COLOUR    |                |
|----------------------|----------------|
| Strap Material       | Rubber         |
| Strap Colour         | Black          |
| Colour of the dial   | Black          |
| Glass                | Mineral glass  |
|                      | initeral glass |
| DETAILS              | Willetti gada  |
| <b>DETAILS</b> Clasp | Buckle         |