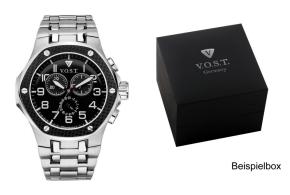

## **DIALANDO**°

V.O.S.T Germany men's watch V100.007.CS.SC.M.B Specifications

**BUY NOW** 

This document contains all the specifications for the V.O.S.T Germany V100.007.CS.SC.M.B men's watch. We at the DIALANDO® watch store offer a large selection of authentic watches from the best watch brands in the world.

| PRODUCT EXECUTION |                             |
|-------------------|-----------------------------|
| Display Type      | Analogue                    |
| Movement type     | Quartz (Battery)            |
| Movement Name     | Swiss Made / ISA / 8171/202 |
| Functions         | Date / Chronograph          |

| MEASURES                      |     |
|-------------------------------|-----|
| Case width [mm]               | 48  |
| Case thickness [mm]           | 14  |
| Lug width [mm]                | 22  |
| Max. wrist circumference [mm] | 200 |

| MATERIAL & COLOUR  |                 |
|--------------------|-----------------|
| Strap Material     | Stainless steel |
| Strap Colour       | Silver          |
| Case Material      | Stainless steel |
| Case Colour        | Silver / Black  |
| Case Surface       | Matted          |
| Colour of the dial | Black           |
| Glass              | Sapphire glass  |

| DETAILS         |                                   |
|-----------------|-----------------------------------|
| Bezel           | Fixed                             |
| Case Bottom     | Stainless steel bottom (screwed)  |
| Crown           | Screwed                           |
| Clasp           | Folding clasp                     |
| Lighting        | Luminous indexes / Luminous hands |
| Water resistant | 20 ATM                            |