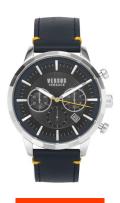

## Versus by Versace men's watch VSPEV0219 Specifications

**BUY NOW** 

This document contains all the specifications for the Versus by Versace VSPEV0219 men's watch. We at the DIALANDO® watch store offer a large selection of authentic watches from the best watch brands in the world.

https://www.dialando.se/

| PRODUCT INFORMATION | ON                            |
|---------------------|-------------------------------|
| EAN                 | 7630030550867                 |
| Gender              | Men                           |
| Brand               | Versus Versace                |
| Collection          | Eugene                        |
| Warranty [years]    | 2                             |
| PRODUCT EXECUTION   |                               |
| Display Type        | Analogue                      |
| Movement type       | Quartz (Battery)              |
| Functions           | Date / Hour / Minute / Second |
| MEASURES            |                               |
| Case width [mm]     | 48                            |

| MATERIAL & COLOUR  |                 |
|--------------------|-----------------|
| Strap Material     | Real leather    |
| Strap Colour       | Grey            |
| Case Material      | Stainless steel |
| Colour of the dial | Grey            |
| Glass              | Mineral glass   |
|                    |                 |
| DETAILS            |                 |
| Clasp              | Pin buckle      |
| Water resistant    | 5 ATM           |
|                    |                 |