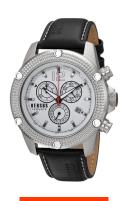

## Versus by Versace men's watch SOC070015 Specifications

**BUY NOW** 

This document contains all the specifications for the Versus by Versace SOC070015 men's watch. We at the DIALANDO® watch store offer a large selection of authentic watches from the best watch brands in the world.

| MATERIAL & COLOUR    |                   |
|----------------------|-------------------|
| Strap Material       | Real leather      |
| Strap Colour         | Black             |
| Case Material        | Stainless steel   |
| Case Colour          | Silver            |
| Case Surface         | Polished / Matted |
| Colour of the dial   | White             |
| Glass                | Mineral glass     |
|                      |                   |
| DETAILS              |                   |
| <b>DETAILS</b> Clasp | Pin buckle        |