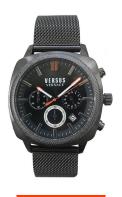

## Versus by Versace men's watch SCJ060016 Specifications

**BUY NOW** 

This document contains all the specifications for the Versus by Versace SCJ060016 men's watch. We at the DIALANDO® watch store offer a large selection of authentic watches from the best watch brands in the world.

| PRODUCT EXECUTION   |                    |
|---------------------|--------------------|
| Display Type        | Analogue           |
| Movement type       | Quartz (Battery)   |
| Functions           | Date / Chronograph |
| MEASURES            |                    |
| Case width [mm]     | 42                 |
| Case thickness [mm] | 11                 |

| MATERIAL & COLOUR  |                   |
|--------------------|-------------------|
| Strap Material     | Stainless steel   |
| Strap Colour       | Grey              |
| Case Material      | Stainless steel   |
| Case Colour        | Grey              |
| Case Surface       | Matted / Polished |
| Colour of the dial | Black             |
| Glass              | Mineral glass     |
| DETAILS            |                   |
| Clasp              | Clip clasp        |
| Water resistant    | 5 ATM             |