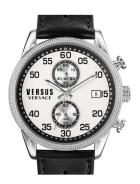

## Versus by Versace men's watch S66060016 Specifications

**BUY NOW** 

This document contains all the specifications for the Versus by Versace S66060016 men's watch. We at the DIALANDO® watch store offer a large selection of authentic watches from the best watch brands in the world.

https://www.dialando.se/

| PRODUCT INFORMATION |                |
|---------------------|----------------|
| EAN                 | 7630030513015  |
| Gender              | Men            |
| Brand               | Versus Versace |
| Collection          | Shoreditch     |
| Warranty [years]    | 2              |

| PRODUCT EXECUTION         |                    |
|---------------------------|--------------------|
| Display Type              | Analogue           |
| Movement type             | Quartz (Battery)   |
| Functions                 | Chronograph / Date |
|                           |                    |
| MEASURES                  |                    |
| MEASURES  Case width [mm] | 44                 |

| *********            |                 |
|----------------------|-----------------|
| MATERIAL & COLOUR    |                 |
| Strap Material       | Real leather    |
| Strap Colour         | Black           |
| Case Material        | Stainless steel |
| Case Colour          | Silver          |
| Case Surface         | Polished        |
| Colour of the dial   | White           |
| Glass                | Mineral glass   |
|                      |                 |
| DETAILS              |                 |
| <b>DETAILS</b> Clasp | Pin buckle      |