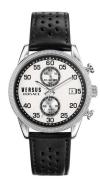

## Versus by Versace men's watch S66060016 Specifications

**BUY NOW** 

This document contains all the specifications for the Versus by Versace S66060016 men's watch. We at the DIALANDO® watch store offer a large selection of authentic watches from the best watch brands in the world.

https://www.dialando.se/

| PRODUCT INFORMATION |                |
|---------------------|----------------|
| EAN                 | 7630030513015  |
| Gender              | Men            |
| Brand               | Versus Versace |
| Collection          | Shoreditch     |
| Warranty [years]    | 2              |

| PRODUCT EXECUTION         |                    |
|---------------------------|--------------------|
| Display Type              | Analogue           |
| Movement type             | Quartz (Battery)   |
| Functions                 | Chronograph / Date |
|                           |                    |
| MEASURES                  |                    |
| MEASURES  Case width [mm] | 44                 |

| *********            |                 |
|----------------------|-----------------|
| MATERIAL & COLOUR    |                 |
| Strap Material       | Real leather    |
| Strap Colour         | Black           |
| Case Material        | Stainless steel |
| Case Colour          | Silver          |
| Case Surface         | Polished        |
| Colour of the dial   | White           |
| Glass                | Mineral glass   |
|                      |                 |
| DETAILS              |                 |
| <b>DETAILS</b> Clasp | Pin buckle      |