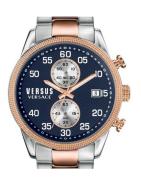

https://www.dialando.se/

| PRODUCT INFORMATION             |                              |
|---------------------------------|------------------------------|
| EAN                             | 7630030512971                |
| Gender                          | Men                          |
| Brand                           | Versus Versace               |
| Collection                      | Shoreditch                   |
| Warranty [years]                | 2                            |
|                                 |                              |
| PRODUCT EXECUTION               |                              |
| PRODUCT EXECUTION  Display Type | Analogue                     |
|                                 | Analogue<br>Quartz (Battery) |
| Display Type                    |                              |
| Display Type  Movement type     | Quartz (Battery)             |

| MATERIAL & COLOUR  |                 |
|--------------------|-----------------|
| Strap Material     | Stainless steel |
| Strap Colour       | Rose gold       |
| Colour of the dial | Blue            |
| Glass              | Mineral glass   |
| DETAILS            |                 |
| Numerals           | Arabic numerals |
| Water resistant    | 5 ATM           |