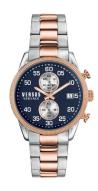

https://www.dialando.se/

| PRODUCT INFORMATION             |                              |
|---------------------------------|------------------------------|
| EAN                             | 7630030512971                |
| Gender                          | Men                          |
| Brand                           | Versus Versace               |
| Collection                      | Shoreditch                   |
| Warranty [years]                | 2                            |
|                                 |                              |
| PRODUCT EXECUTION               |                              |
| PRODUCT EXECUTION  Display Type | Analogue                     |
|                                 | Analogue<br>Quartz (Battery) |
| Display Type                    |                              |
| Display Type  Movement type     | Quartz (Battery)             |

| MATERIAL & COLOUR  |                 |
|--------------------|-----------------|
| Strap Material     | Stainless steel |
| Strap Colour       | Rose gold       |
| Colour of the dial | Blue            |
| Glass              | Mineral glass   |
| DETAILS            |                 |
| Numerals           | Arabic numerals |
| Water resistant    | 5 ATM           |