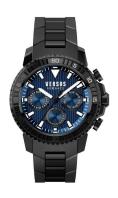

## Versus by Versace men's watch \$30090017 Specifications

**BUY NOW** 

This document contains all the specifications for the Versus by Versace St. Germain S30090017 men's watch. We at the DIALANDO® watch store offer a large selection of authentic watches from the best watch brands in the world.

https://www.dialando.se/

| PRODUCT INFORMATION | N                |
|---------------------|------------------|
| EAN                 | 7630030520303    |
| Gender              | Men              |
| Brand               | Versus Versace   |
| Collection          | Aberdeen         |
| Warranty [years]    | 2                |
| PRODUCT EXECUTION   |                  |
| Display Type        | Analogue         |
| Movement type       | Quartz (Battery) |
| Functions           | Date / Date      |
| MEASURES            |                  |
| Case width [mm]     | 46               |

| MATERIAL & COLOUR  |                 |
|--------------------|-----------------|
| Strap Material     | Stainless steel |
| Strap Colour       | Black           |
| Case Material      | Stainless steel |
| Colour of the dial | Blue            |
| Glass              | Mineral glass   |
|                    |                 |
| DETAILS            |                 |
| Clasp              | Folding clasp   |
| Water resistant    | 5 ATM           |
|                    |                 |