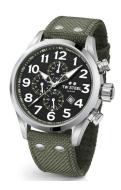

## TW-Steel men's watch VS23 Specifications

**BUY NOW** 

This document contains all the specifications for the TW-Steel VS23 men's watch. We at the DIALANDO® watch store offer a large selection of authentic watches from the best watch brands in the world.

| MATERIAL & COLOUR  |                   |
|--------------------|-------------------|
| Strap Material     | Textile           |
| Strap Colour       | Green             |
| Case Material      | Stainless steel   |
| Case Colour        | Silver            |
| Case Surface       | Polished / Matted |
| Colour of the dial | Black             |
| Glass              | Mineral glass     |

| DETAILS         |                                  |
|-----------------|----------------------------------|
| Bezel           | Fixed                            |
| Case Bottom     | Stainless steel bottom (screwed) |
| Crown           | Screwed                          |
| Clasp           | Pin buckle                       |
| Lighting        | Luminous hands                   |
| Water resistant | 10 ATM                           |