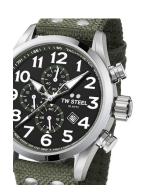

## TW-Steel men's watch VS23 Specifications

**BUY NOW** 

This document contains all the specifications for the TW-Steel VS23 men's watch. We at the DIALANDO® watch store offer a large selection of authentic watches from the best watch brands in the world.

| MATERIAL & COLOUR  |                   |
|--------------------|-------------------|
| Strap Material     | Textile           |
| Strap Colour       | Green             |
| Case Material      | Stainless steel   |
| Case Colour        | Silver            |
| Case Surface       | Polished / Matted |
| Colour of the dial | Black             |
| Glass              | Mineral glass     |

| DETAILS         |                                  |
|-----------------|----------------------------------|
| Bezel           | Fixed                            |
| Case Bottom     | Stainless steel bottom (screwed) |
| Crown           | Screwed                          |
| Clasp           | Pin buckle                       |
| Lighting        | Luminous hands                   |
| Water resistant | 10 ATM                           |