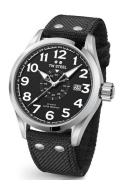

https://www.dialando.se/

| PRODUCT INFORMATION |               |  |
|---------------------|---------------|--|
| EAN                 | 8718836366376 |  |
| Gender              | Men           |  |
| Brand               | TW Steel      |  |
| Collection          | Volante 48 mm |  |
| Warranty [years]    | 2             |  |

| PRODUCT EXECUTION |                               |
|-------------------|-------------------------------|
| Display Type      | Analogue                      |
| Movement type     | Quartz (Battery)              |
| Functions         | Date / Hour / Second / Minute |

| MEASURES                      |     |
|-------------------------------|-----|
| Case width [mm]               | 48  |
| Case thickness [mm]           | 15  |
| Lug width [mm]                | 24  |
| Max. wrist circumference [mm] | 230 |

| MATERIAL & COLOUR  |                   |
|--------------------|-------------------|
| Strap Material     | Textile           |
| Strap Colour       | Black             |
| Case Material      | Stainless steel   |
| Case Colour        | Silver            |
| Case Surface       | Polished / Matted |
| Colour of the dial | Black             |
| Glass              | Mineral glass     |
| DETAILS            |                   |

| DETAILS         |                                  |
|-----------------|----------------------------------|
| Bezel           | Fixed                            |
| Case Bottom     | Stainless steel bottom (screwed) |
| Crown           | Screwed                          |
| Clasp           | Pin buckle                       |
| Lighting        | Luminous hands                   |
| Water resistant | 10 ATM                           |