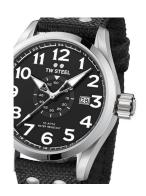

https://www.dialando.se/

| PRODUCT INFORMATION |               |  |
|---------------------|---------------|--|
| EAN                 | 8718836366376 |  |
| Gender              | Men           |  |
| Brand               | TW Steel      |  |
| Collection          | Volante 48 mm |  |
| Warranty [years]    | 2             |  |

| PRODUCT EXECUTION |                               |
|-------------------|-------------------------------|
| Display Type      | Analogue                      |
| Movement type     | Quartz (Battery)              |
| Functions         | Date / Hour / Second / Minute |

| MEASURES                      |     |
|-------------------------------|-----|
| Case width [mm]               | 48  |
| Case thickness [mm]           | 15  |
| Lug width [mm]                | 24  |
| Max. wrist circumference [mm] | 230 |

| MATERIAL & COLOUR  |                   |
|--------------------|-------------------|
| Strap Material     | Textile           |
| Strap Colour       | Black             |
| Case Material      | Stainless steel   |
| Case Colour        | Silver            |
| Case Surface       | Polished / Matted |
| Colour of the dial | Black             |
| Glass              | Mineral glass     |
| DETAILS            |                   |

| DETAILS         |                                  |
|-----------------|----------------------------------|
| Bezel           | Fixed                            |
| Case Bottom     | Stainless steel bottom (screwed) |
| Crown           | Screwed                          |
| Clasp           | Pin buckle                       |
| Lighting        | Luminous hands                   |
| Water resistant | 10 ATM                           |