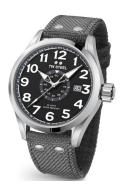

https://www.dialando.se/

| PRODUCT INFORMATION |               |  |
|---------------------|---------------|--|
| EAN                 | 8718836366390 |  |
| Gender              | Men           |  |
| Brand               | TW Steel      |  |
| Collection          | Volante 48 mm |  |
| Warranty [years]    | 2             |  |

| PRODUCT EXECUTION |                               |
|-------------------|-------------------------------|
| Display Type      | Analogue                      |
| Movement type     | Quartz (Battery)              |
| Functions         | Second / Minute / Date / Hour |

| MEASURES                      |     |
|-------------------------------|-----|
| Case width [mm]               | 48  |
| Case thickness [mm]           | 15  |
| Lug width [mm]                | 24  |
| Max. wrist circumference [mm] | 230 |

| MATERIAL & COLOUR  |                   |
|--------------------|-------------------|
| Strap Material     | Textile           |
| Strap Colour       | Grey              |
| Case Material      | Stainless steel   |
| Case Colour        | Silver            |
| Case Surface       | Matted / Polished |
| Colour of the dial | Black             |
| Glass              | Mineral glass     |

| DETAILS         |                                  |
|-----------------|----------------------------------|
| Bezel           | Fixed                            |
| Case Bottom     | Stainless steel bottom (screwed) |
| Crown           | Screwed                          |
| Clasp           | Pin buckle                       |
| Lighting        | Luminous hands                   |
| Water resistant | 10 ATM                           |