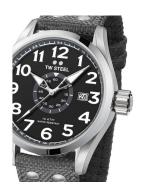

https://www.dialando.se/

| PRODUCT INFORMATION |               |  |
|---------------------|---------------|--|
| EAN                 | 8718836366390 |  |
| Gender              | Men           |  |
| Brand               | TW Steel      |  |
| Collection          | Volante 48 mm |  |
| Warranty [years]    | 2             |  |

| PRODUCT EXECUTION |                               |
|-------------------|-------------------------------|
| Display Type      | Analogue                      |
| Movement type     | Quartz (Battery)              |
| Functions         | Second / Minute / Date / Hour |

| MEASURES                      |     |
|-------------------------------|-----|
| Case width [mm]               | 48  |
| Case thickness [mm]           | 15  |
| Lug width [mm]                | 24  |
| Max. wrist circumference [mm] | 230 |

| MATERIAL & COLOUR  |                   |
|--------------------|-------------------|
| Strap Material     | Textile           |
| Strap Colour       | Grey              |
| Case Material      | Stainless steel   |
| Case Colour        | Silver            |
| Case Surface       | Matted / Polished |
| Colour of the dial | Black             |
| Glass              | Mineral glass     |

| DETAILS         |                                  |
|-----------------|----------------------------------|
| Bezel           | Fixed                            |
| Case Bottom     | Stainless steel bottom (screwed) |
| Crown           | Screwed                          |
| Clasp           | Pin buckle                       |
| Lighting        | Luminous hands                   |
| Water resistant | 10 ATM                           |