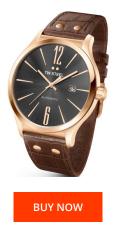

## **DIALANDO**<sup>®</sup>

TW-Steel men's watch TWA1312 Specifications

This document contains all the specifications for the TW-Steel TWA1312 men's watch. We at the DIALANDO® watch store offer a large selection of authentic watches from the best watch brands in the world. https://www.dialando.se/

| PRODUCT INFORMATIC | DN .                          | MATERIA  |
|--------------------|-------------------------------|----------|
| EAN                | 8718836362125                 | Strap M  |
| Gender             | Men                           | Strap Co |
| Brand              | TW Steel                      | Case Ma  |
| Collection         | Slim Line                     | Colour c |
| Warranty [years]   | 2                             | Glass    |
| PRODUCT EXECUTION  |                               | DETAILS  |
| Display Type       | Analogue                      | Clasp    |
| Movement type      | Automatic                     | Water re |
| Functions          | Date / Hour / Minute / Second |          |

| MATERIAL & COLOUR  |                 |
|--------------------|-----------------|
| Strap Material     | Real leather    |
| Strap Colour       | Brown           |
| Case Material      | Stainless steel |
| Colour of the dial | Black           |
| Glass              | Sapphire glass  |
|                    |                 |
| DETAILS            |                 |