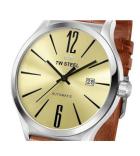

## TW-Steel men's watch TWA1311 Specifications

**BUY NOW** 

This document contains all the specifications for the TW-Steel TWA1311 men's watch. We at the DIALANDO® watch store offer a large selection of authentic watches from the best watch brands in the world.

https://www.dialando.se/

| PRODUCT INFORMATION | N                             |
|---------------------|-------------------------------|
| EAN                 | 8718836362118                 |
| Gender              | Men                           |
| Brand               | TW Steel                      |
| Collection          | Slim Line                     |
| Warranty [years]    | 2                             |
| PRODUCT EXECUTION   |                               |
| Display Type        | Analogue                      |
| Movement type       | Automatic                     |
| Functions           | Date / Hour / Minute / Second |
| MEASURES            |                               |
| Case width [mm]     | 45                            |

| MATERIAL & COLOUR    |                 |
|----------------------|-----------------|
| Strap Material       | Real leather    |
| Strap Colour         | Brown           |
| Case Material        | Stainless steel |
| Colour of the dial   | Beige           |
| Glass                | Sapphire glass  |
|                      |                 |
| DETAILS              |                 |
| <b>DETAILS</b> Clasp | Pin buckle      |