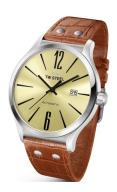

## TW-Steel men's watch TWA1311 Specifications

**BUY NOW** 

This document contains all the specifications for the TW-Steel TWA1311 men's watch. We at the DIALANDO® watch store offer a large selection of authentic watches from the best watch brands in the world.

https://www.dialando.se/

| PRODUCT INFORMATION | N                             |
|---------------------|-------------------------------|
| EAN                 | 8718836362118                 |
| Gender              | Men                           |
| Brand               | TW Steel                      |
| Collection          | Slim Line                     |
| Warranty [years]    | 2                             |
| PRODUCT EXECUTION   |                               |
| Display Type        | Analogue                      |
| Movement type       | Automatic                     |
| Functions           | Date / Hour / Minute / Second |
| MEASURES            |                               |
| Case width [mm]     | 45                            |

| MATERIAL & COLOUR    |                 |
|----------------------|-----------------|
| Strap Material       | Real leather    |
| Strap Colour         | Brown           |
| Case Material        | Stainless steel |
| Colour of the dial   | Beige           |
| Glass                | Sapphire glass  |
|                      |                 |
| DETAILS              |                 |
| <b>DETAILS</b> Clasp | Pin buckle      |