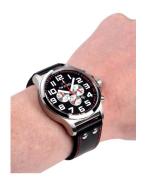

| MEASURES                      |     |
|-------------------------------|-----|
| Case width [mm]               | 48  |
| Case thickness [mm]           | 14  |
| Lug width [mm]                | 24  |
| Max. wrist circumference [mm] | 230 |

| MATERIAL & COLOUR  |                      |
|--------------------|----------------------|
| Strap Material     | Real leather         |
| Strap Colour       | Red / Black          |
| Case Material      | Stainless steel      |
| Case Colour        | Silver               |
| Case Surface       | Matted               |
| Colour of the dial | Red / Black / Silver |
| Glass              | Mineral glass        |
| DETAILS            |                      |