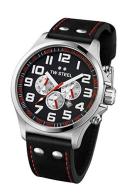

## TW-Steel men's watch TW415 Specifications

**BUY NOW** 

This document contains all the specifications for the TW-Steel TW415 men's watch. We at the DIALANDO® watch store offer a large selection of authentic watches from the best watch brands in the world.

https://www.dialando.se/

| PRODUCT INFORMATION |               |  |
|---------------------|---------------|--|
| EAN                 | 4046261703171 |  |
| Gender              | Men           |  |
| Brand               | TW Steel      |  |
| Collection          | Pilot         |  |
| Warranty [vears]    | 2             |  |

| PRODUCT EXECUTION |                                             |
|-------------------|---------------------------------------------|
| Display Type      | Analogue                                    |
| Movement type     | Quartz (Battery)                            |
| Functions         | Date / Minute / Second / Hour / Chronograph |

| MEASURES                      |     |
|-------------------------------|-----|
| Case width [mm]               | 48  |
| Case thickness [mm]           | 14  |
| Lug width [mm]                | 24  |
| Max. wrist circumference [mm] | 230 |

| MATERIAL & COLOUR  |                      |
|--------------------|----------------------|
| Strap Material     | Real leather         |
| Strap Colour       | Red / Black          |
| Case Material      | Stainless steel      |
| Case Colour        | Silver               |
| Case Surface       | Matted               |
| Colour of the dial | Red / Black / Silver |
| Glass              | Mineral glass        |
| DETAILS            |                      |

| DETAILS         |                                  |
|-----------------|----------------------------------|
| Bezel           | Fixed                            |
|                 |                                  |
| Case Bottom     | Stainless steel bottom (screwed) |
| Class           | Pin buckle                       |
| Clasp           | PIII DUCKIE                      |
| Material        | F ATM                            |
| Water resistant | 5 ATM                            |
|                 |                                  |