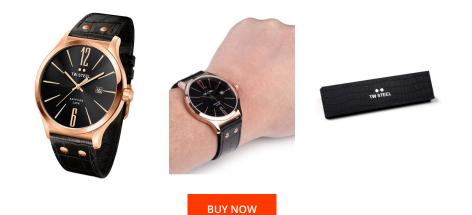

## **DIALANDO**<sup>®</sup>

TW-Steel men's watch TW1303 Specifications

This document contains all the specifications for the TW-Steel TW1303 men's watch. We at the DIALANDO® watch store offer a large selection of authentic watches from the best watch brands in the world. https://www.dialando.se/

| PRODUCT INFORMATION |                |  |
|---------------------|----------------|--|
| EAN                 | 4046261703829  |  |
| Gender              | Men            |  |
| Brand               | TW Steel       |  |
| Collection          | Slim Line 45mm |  |
| Warranty [years]    | 2              |  |

| MATERIAL & COLOUR  |                   |
|--------------------|-------------------|
| Strap Material     | Real leather      |
| Strap Colour       | Black             |
| Case Material      | Stainless steel   |
| Case Colour        | Rose gold         |
| Case Surface       | Polished / Matted |
| Colour of the dial | Black             |
| Glass              | Sapphire glass    |